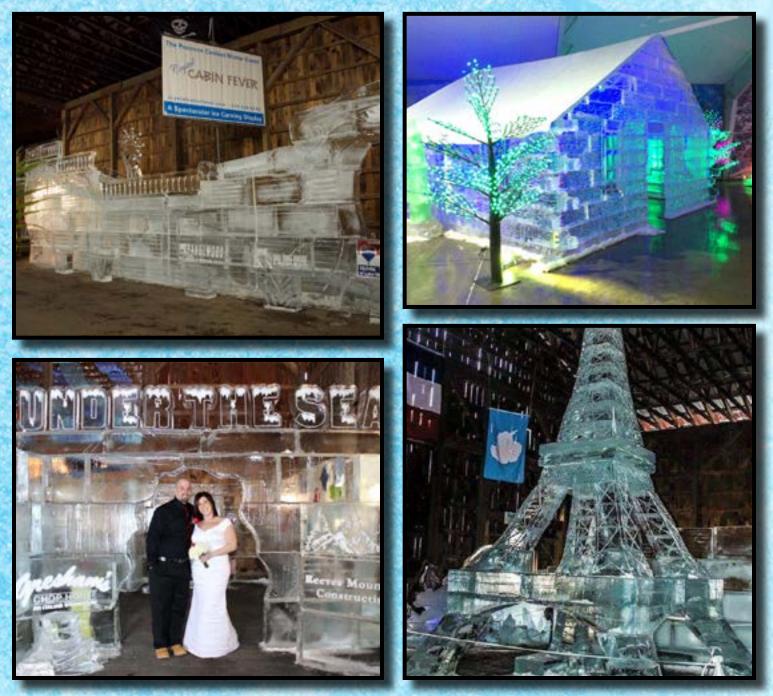

eddings are one of the most important days in a couples life. From the dress to the cake, every detail is unique and memorable. Add a touch of elegance to any event with a customized ice carving that will leave your guests in awe. With our sculpture designs ranging anywhere from monograms to three dimensional hand carvings, the possibilities are endless!

Enhance indoor and outdoor events with an over the top, multi block ice sculpture. Create an unforgettable experience with an ice curtain backdrop, life size motorcycle or even an ice slide.

Fndoor or outdoor events and festivals, winter carnivals, fashion shows and more! Any event you host will be even more spectacular when you incorporate your custom ice sculptures.

Create your own unique attraction! Let us come to you and put together an entire ice lounge or interactive display. We are masters in creating over sized ice events, let us bring one to you! Our team will help you execute everything from design and layout to marketing ideas and staffing tips. Though an uncommon attraction, it is proven to be a great income generator and amazes all who attend!