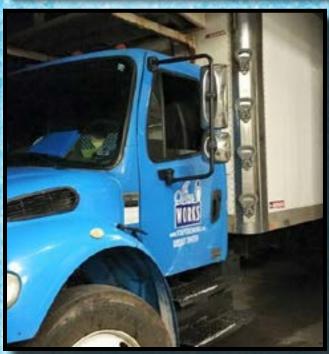

## Wholesale Support

Sculpted Ice Works, we pride ourselves on using the resources that we have acquired and mastered, to help other ice companies by providing: **\*** Blocks **\*** Custom cuts **\*** Blanks \* Logos \* Pre run ice bars **\*** Executing large events **\*** And more! With the ability to transport anywhere from I to 160 blocks at a time, no project is too big for us to help you execute!

Helping other carvers... our event team specializes in assisting putting together large scale ice displays that require experienced personnel in order to make it all come together. We also sell display equipment such as drip trays of multiple sizes, foam, tubing and lights for retail set up jobs. Let us know how we can help you!