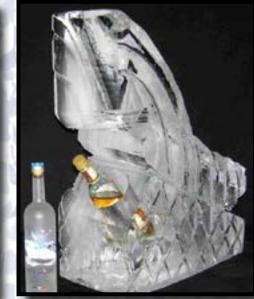

Our crystal clear ice is perfect for complementing an exquisite display of seafood, fruit, sushi and any chilled foods at your event.

jquor luges, bottle holders and ice spheres are a unique way to make any event stand out! Blow your guests away with drinks served chilled by your custom ice luge or over your hand crafted artisan ice cubes and spheres.