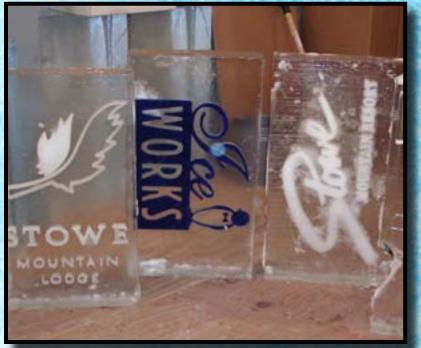

## Wholesale Support

Sculpted Ice Works, we pride ourselves on using the resources that we have acquired and mastered, to help other ice companies by providing: **\*** Blocks **\*** Custom cuts **\*** Blanks \* Logos \* Pre run ice bars **\*** Executing large events **\*** And more! With the ability to transport anywhere from I to 160 blocks at a time, no project is too big for us to help you execute!

Helping other carvers... our event team specializes in assisting putting together large scale ice displays that require experienced personnel in order to make it all come together. We also sell display equipment such as drip trays of multiple sizes, foam, tubing and lights for retail set up jobs. Let us know how we can help you!