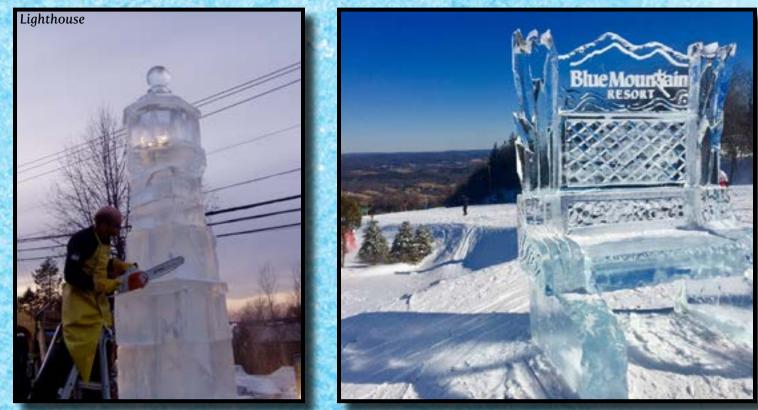

Enhance indoor and outdoor events with an over the top, multi block ice sculpture. Create an unforgettable experience with an ice curtain backdrop, life size motorcycle or even an ice slide.

Fndoor or outdoor events and festivals, winter carnivals, fashion shows and more! Any event you host will be even more spectacular when you incorporate your custom ice sculptures.

dd "cool" new additions to your winter festival by incorporating ice! Live ice carving attracts a crowd and keeps patrons involved. Have businesses participate to generate customers to their storefronts by adding individual ice sculptures in front of their business. Adding an ice slide or ice throne to the event will surely bring people of all ages out to enjoy the interaction with ice!