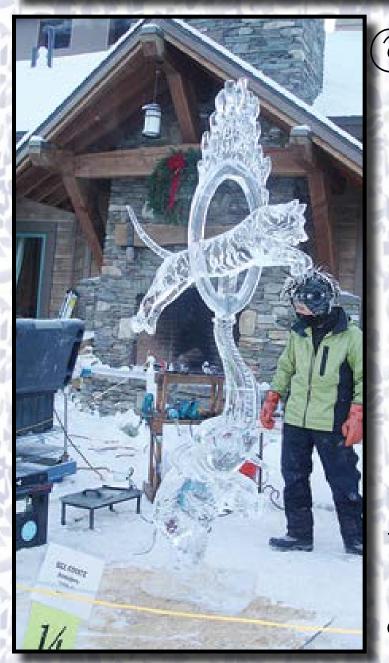

**Owner and President** Mark Crouthamel

here is nothing more exciting than having a live ice sculpting demonstration at an event or gathering! Our carvers take blocks of crystal clear ice and transform them into a unique ice masterpieces right before your eyes.

C ustomized to fit your theme, adding this live entertainment is sure to be a hit at your annual events and festivals!

eam building now has a chilly new twist! Bring your staff together to strengthen relationships by working as a team to create their own sculpture! Sculpted Ice Works provides everything you need, while protecting your facility inside or out, to have a fun and functional work get together.
Strengthening your company through building a solid foundation of teamwork will be an asset to your business for years to come!