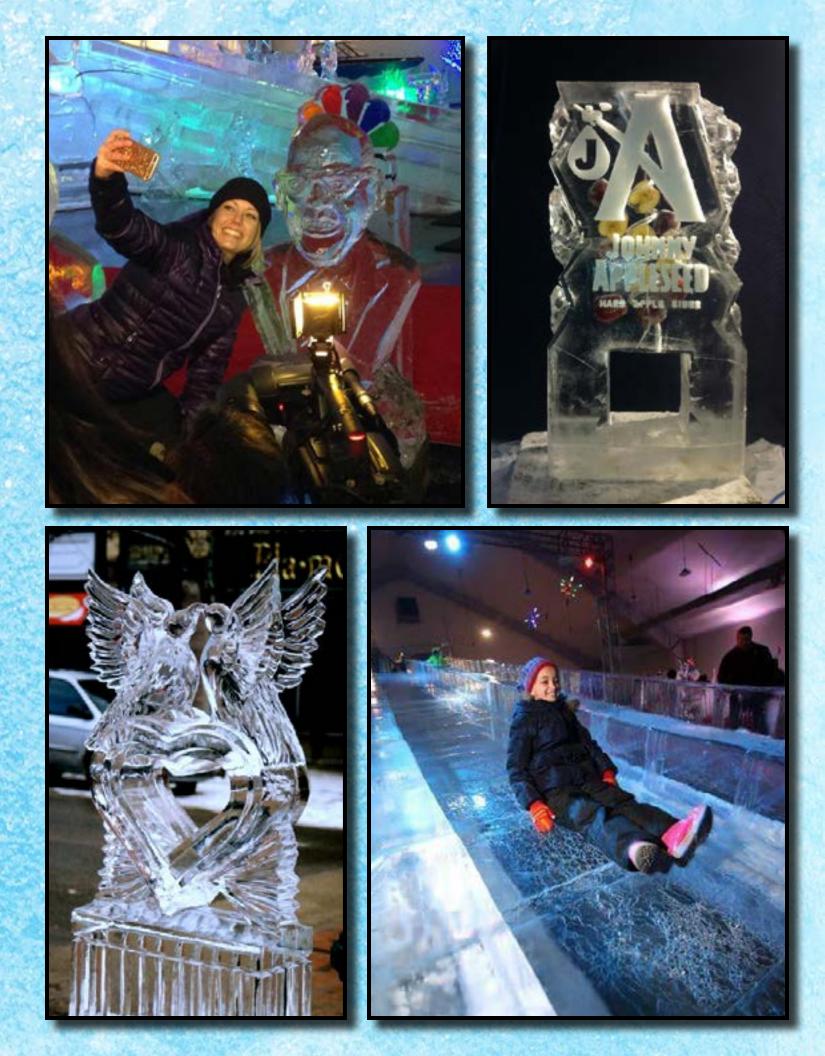

Enhance indoor and outdoor events with an over the top, multi block ice sculpture. Create an unforgettable experience with an ice curtain backdrop, life size motorcycle or even an ice slide.

Fndoor or outdoor events and festivals, winter carnivals, fashion shows and more! Any event you host will be even more spectacular when you incorporate your custom ice sculptures.

dd "cool" new additions to your winter festival by incorporating ice! Live ice carving attracts a crowd and keeps patrons involved. Have businesses participate to generate customers to their storefronts by adding individual ice sculptures in front of their business. Adding an ice slide or ice throne to the event will surely bring people of all ages out to enjoy the interaction with ice!