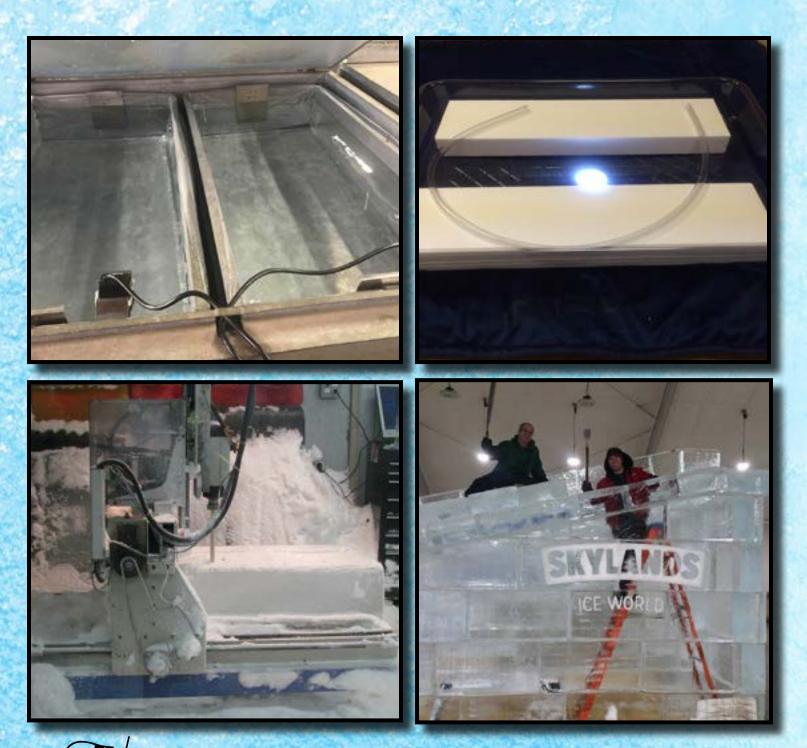

## Wholesale Support

Sculpted Ice Works, we pride ourselves on using the resources that we have acquired and mastered, to help other ice companies by providing: **\*** Blocks **\*** Custom cuts **\*** Blanks \* Logos \* Pre run ice bars **\*** Executing large events **\*** And more! With the ability to transport anywhere from I to 160 blocks at a time, no project is too big for us to help you execute!

Helping other carvers... our event team specializes in assisting putting together large scale ice displays that require experienced personnel in order to make it all come together. We also sell display equipment such as drip trays of multiple sizes, foam, tubing and lights for retail set up jobs. Let us know how we can help you!