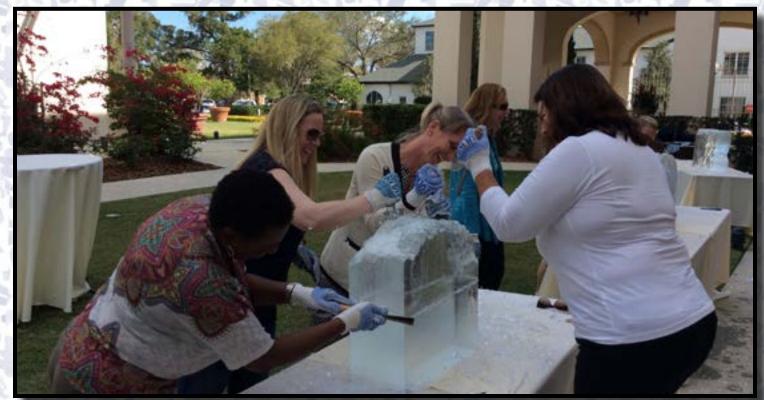

C ustomized to fit your theme, adding this live entertainment is sure to be a hit at your annual events and festivals!

eam building now has a chilly new twist! Bring your staff together to strengthen relationships by working as a team to create their own sculpture! Sculpted Ice Works provides everything you need, while protecting your facility inside or out, to have a fun and functional work get together.
Strengthening your company through building a solid foundation of teamwork will be an asset to your business for years to come!