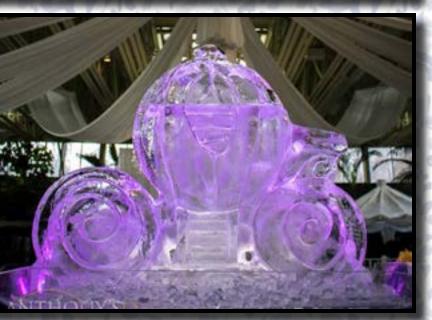

eddings are one of the most important days in a couples life. From the dress to the cake, every detail is unique and memorable. Add a touch of elegance to any event with a customized ice carving that will leave your guests in awe. With our sculpture designs ranging anywhere from monograms to three dimensional hand carvings, the possibilities are endless!