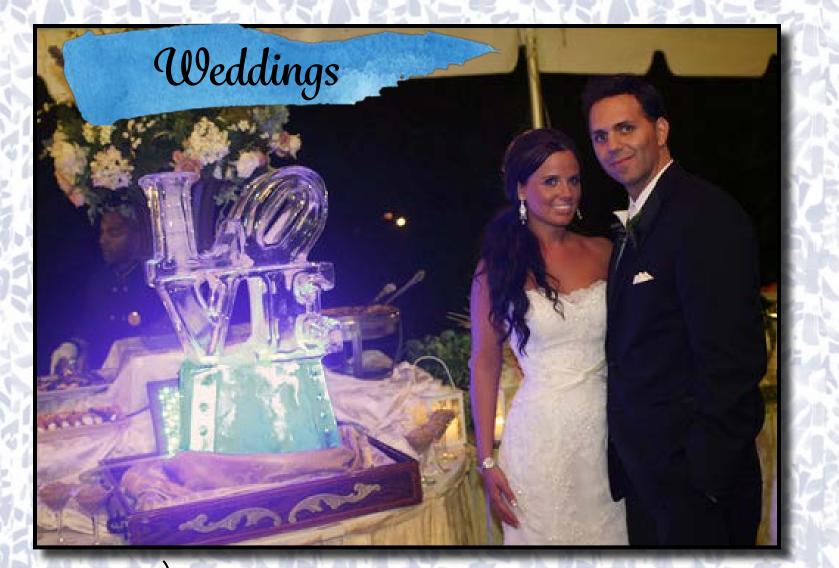

eddings are one of the most important days in a couples life. From the dress to the cake, every detail is unique and memorable. Add a touch of elegance to any event with a customized ice carving that will leave your guests in awe. With our sculpture designs ranging anywhere from monograms to three dimensional hand carvings, the possibilities are endless!