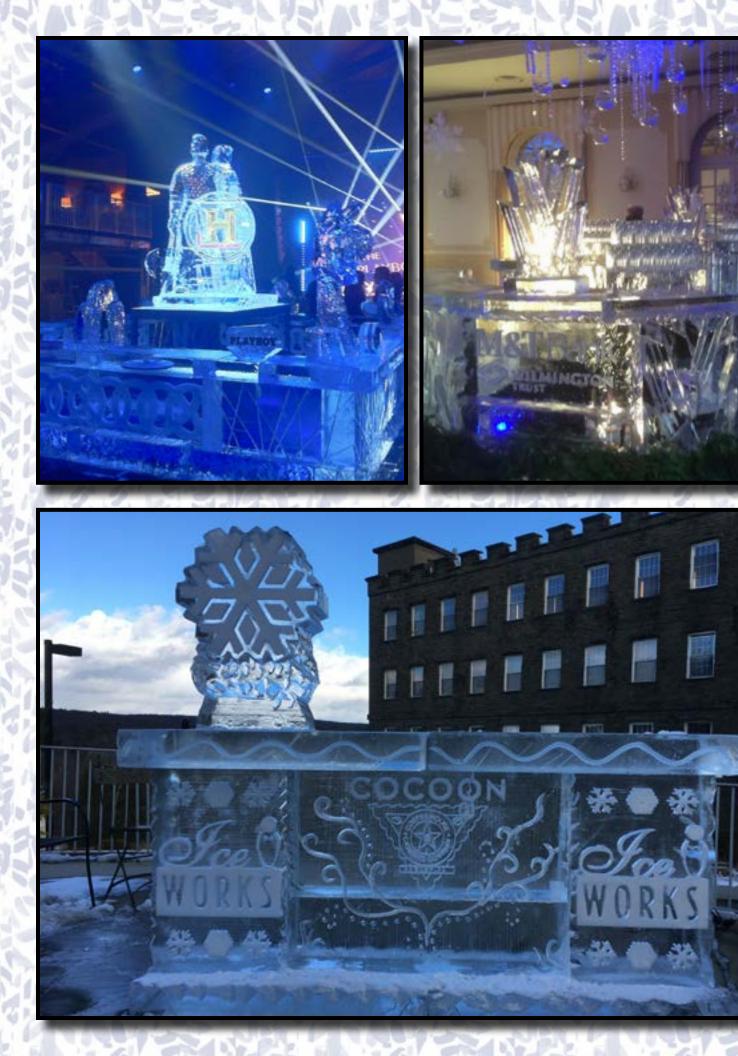

Grand openings, holiday parties and special events celebrate coporations and clientele year round. Company branding elegantly portrayed in ice will leave an impact and impression that will last a lifetime in the memories of those in attendance.

V IP is the status guests will feel when receiving their drinks from your personalized functional ice bar. Our bars can even come complete with built in speed racks and bottle holders to make serving a breeze! Prefessionally installed and removed, your only worry will be what drink to serve first!
 Showcase your logo or monogram to set the stage for an elegant, top of the line event.

Enhance indoor and outdoor events with an over the top, multi block ice sculpture. Create an unforgettable experience with an ice curtain backdrop, life size motorcycle or even an ice slide.

Fndoor or outdoor events and festivals, winter carnivals, fashion shows and more! Any event you host will be even more spectacular when you incorporate your custom ice sculptures.