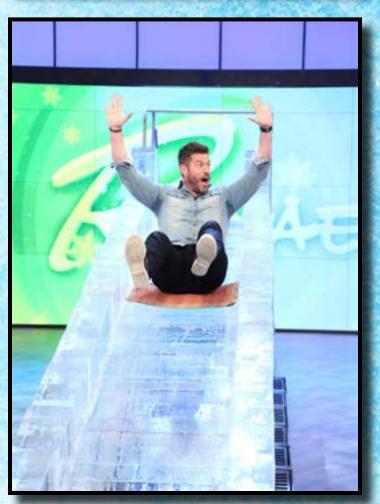

Enhance indoor and outdoor events with an over the top, multi block ice sculpture. Create an unforgettable experience with an ice curtain backdrop, life size motorcycle or even an ice slide.

Fndoor or outdoor events and festivals, winter carnivals, fashion shows and more! Any event you host will be even more spectacular when you incorporate your custom ice sculptures.

dd "cool" new additions to your winter festival by incorporating ice! Live ice carving attracts a crowd and keeps patrons involved. Have businesses participate to generate customers to their storefronts by adding individual ice sculptures in front of their business. Adding an ice slide or ice throne to the event will surely bring people of all ages out to enjoy the interaction with ice!