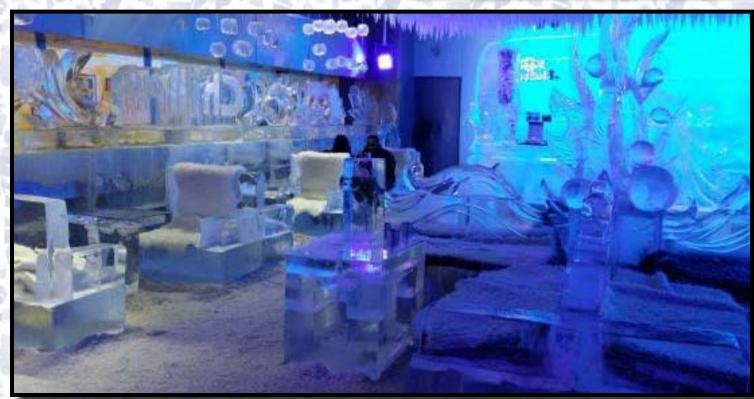

reate a "cool" outdoor party inside of an igloo! The Ice L.A.B. (lounge and bar) can be used to host your event during any season, rain or shine! The Ice L.A.B. is kept icy cold and can host a full ICE lounge and bar. Seating, table tops and bars are made out of our crystal clear ice to create a unique ambience and unforgettable experience. Guests will be left speechless while attending an event of this caliber. The entire lounge is custom made to your tastes... The options are limitless.