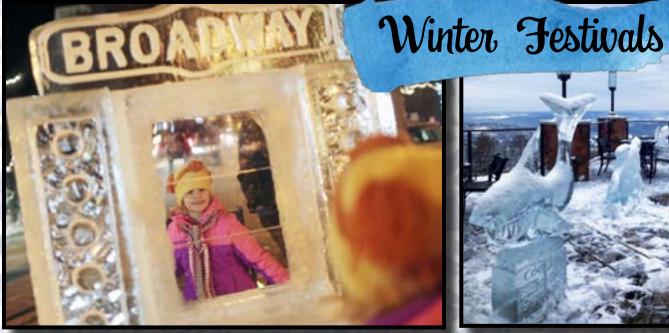

Enhance indoor and outdoor events with an over the top, multi block ice sculpture. Create an unforgettable experience with an ice curtain backdrop, life size motorcycle or even an ice slide.

Fndoor or outdoor events and festivals, winter carnivals, fashion shows and more! Any event you host will be even more spectacular when you incorporate your custom ice sculptures.

dd "cool" new additions to your winter festival by incorporating ice! Live ice carving attracts a crowd and keeps patrons involved. Have businesses participate to generate customers to their storefronts by adding individual ice sculptures in front of their business. Adding an ice slide or ice throne to the event will surely bring people of all ages out to enjoy the interaction with ice!