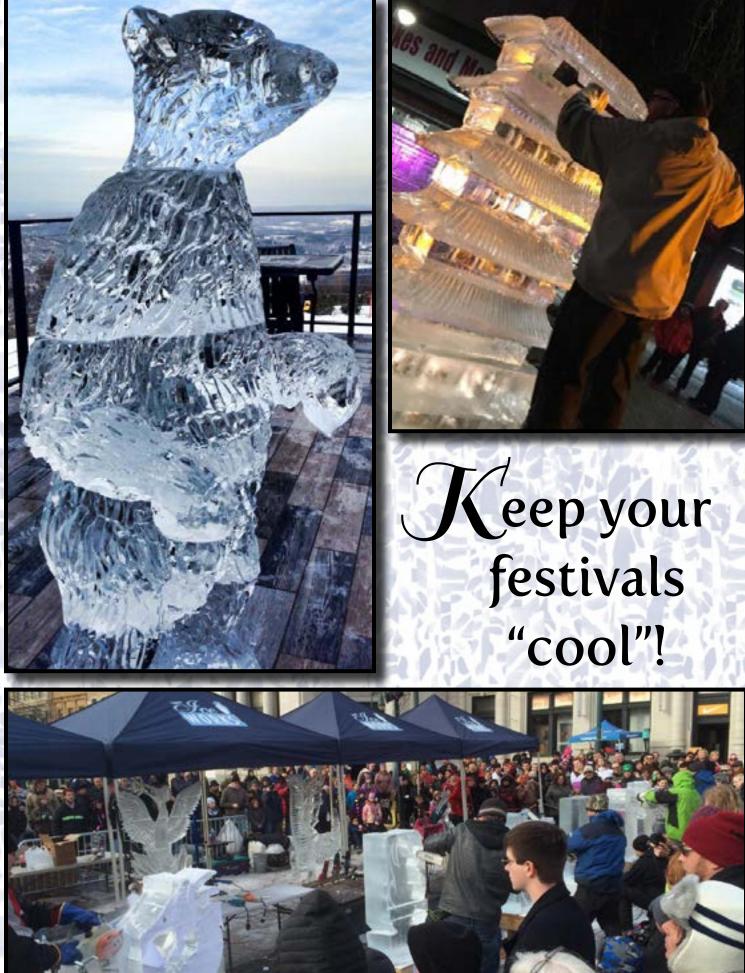

Enhance indoor and outdoor events with an over the top, multi block ice sculpture. Create an unforgettable experience with an ice curtain backdrop, life size motorcycle or even an ice slide.

Fndoor or outdoor events and festivals, winter carnivals, fashion shows and more! Any event you host will be even more spectacular when you incorporate your custom ice sculptures.

dd "cool" new additions to your winter festival by incorporating ice! Live ice carving attracts a crowd and keeps patrons involved. Have businesses participate to generate customers to their storefronts by adding individual ice sculptures in front of their business. Adding an ice slide or ice throne to the event will surely bring people of all ages out to enjoy the interaction with ice!