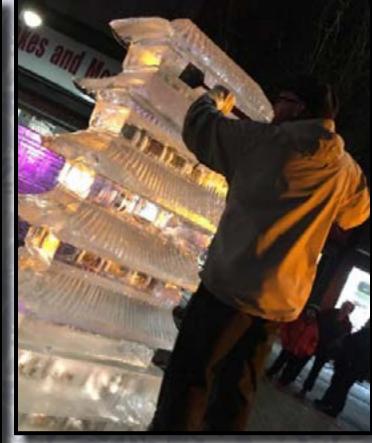

dd "cool" new additions to your winter festival by incorporating ice! Live ice carving attracts a crowd and keeps patrons involved. Have businesses participate to generate customers to their storefronts by adding individual ice sculptures in front of their business. Adding an ice slide or ice throne to the event will surely bring people of all ages out to enjoy the interaction with ice!

**Owner and President** Mark Crouthamel

here is nothing more exciting than having a live ice sculpting demonstration at an event or gathering! Our carvers take blocks of crystal clear ice and transform them into a unique ice masterpieces right before your eyes.