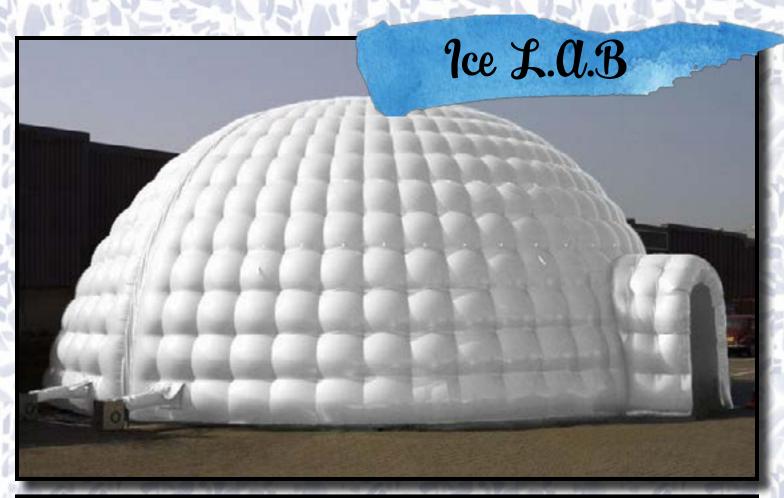

reate a "cool" outdoor party inside of an igloo! The Ice L.A.B. (lounge and bar) can be used to host your event during any season, rain or shine! The Ice L.A.B. is kept icy cold and can host a full ICE lounge and bar. Seating, table tops and bars are made out of our crystal clear ice to create a unique ambience and unforgettable experience. Guests will be left speechless while attending an event of this caliber. The entire lounge is custom made to your tastes... The options are limitless.