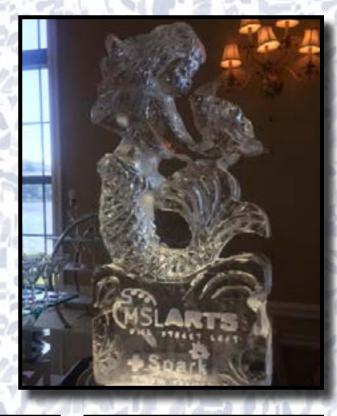

eddings are one of the most important days in a couples life. From the dress to the cake, every detail is unique and memorable. Add a touch of elegance to any event with a customized ice carving that will leave your guests in awe. With our sculpture designs ranging anywhere from monograms to three dimensional hand carvings, the possibilities are endless!

Dirthdays, anniversaries and graduations are just a few of the many special occasions in everyones lives. Adding a personalized ice sculpture adds exceptional style and taste to make any celebration stand out above the rest!