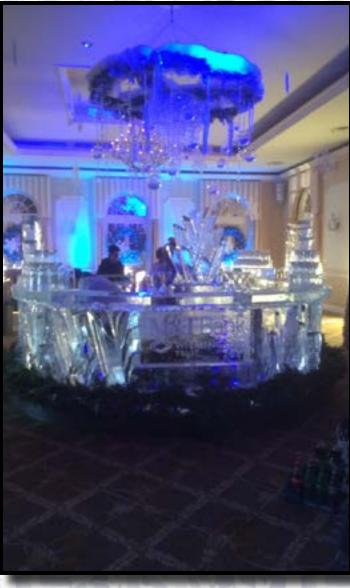

V IP is the status guests will feel when receiving their drinks from your personalized functional ice bar. Our bars can even come complete with built in speed racks and bottle holders to make serving a breeze! Prefessionally installed and removed, your only worry will be what drink to serve first!
 Showcase your logo or monogram to set the stage for an elegant, top of the line event.