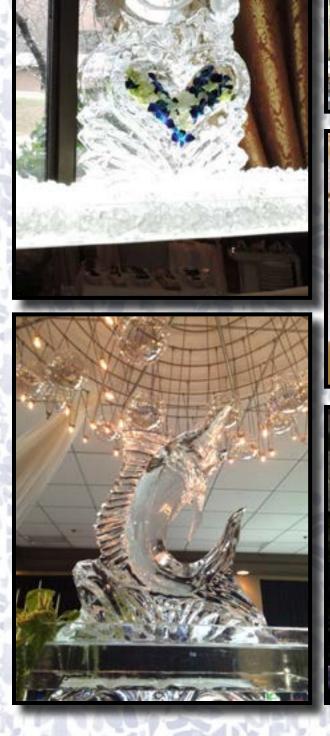

eddings are one of the most important days in a couples life. From the dress to the cake, every detail is unique and memorable. Add a touch of elegance to any event with a customized ice carving that will leave your guests in awe. With our sculpture designs ranging anywhere from monograms to three dimensional hand carvings, the possibilities are endless!