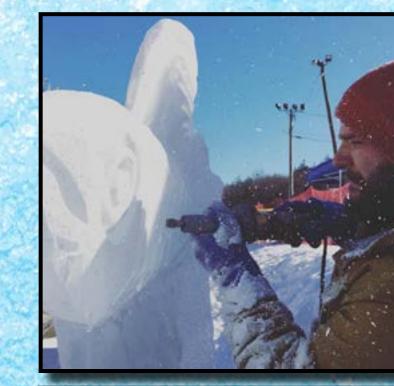

dd "cool" new additions to your winter festival by incorporating ice! Live ice carving attracts a crowd and keeps patrons involved. Have businesses participate to generate customers to their storefronts by adding individual ice sculptures in front of their business. Adding an ice slide or ice throne to the event will surely bring people of all ages out to enjoy the interaction with ice!

Create your own unique attraction! Let us come to you and put together an entire ice lounge or interactive display. We are masters in creating over sized ice events, let us bring one to you! Our team will help you execute everything from design and layout to marketing ideas and staffing tips. Though an uncommon attraction, it is proven to be a great income generator and amazes all who attend!