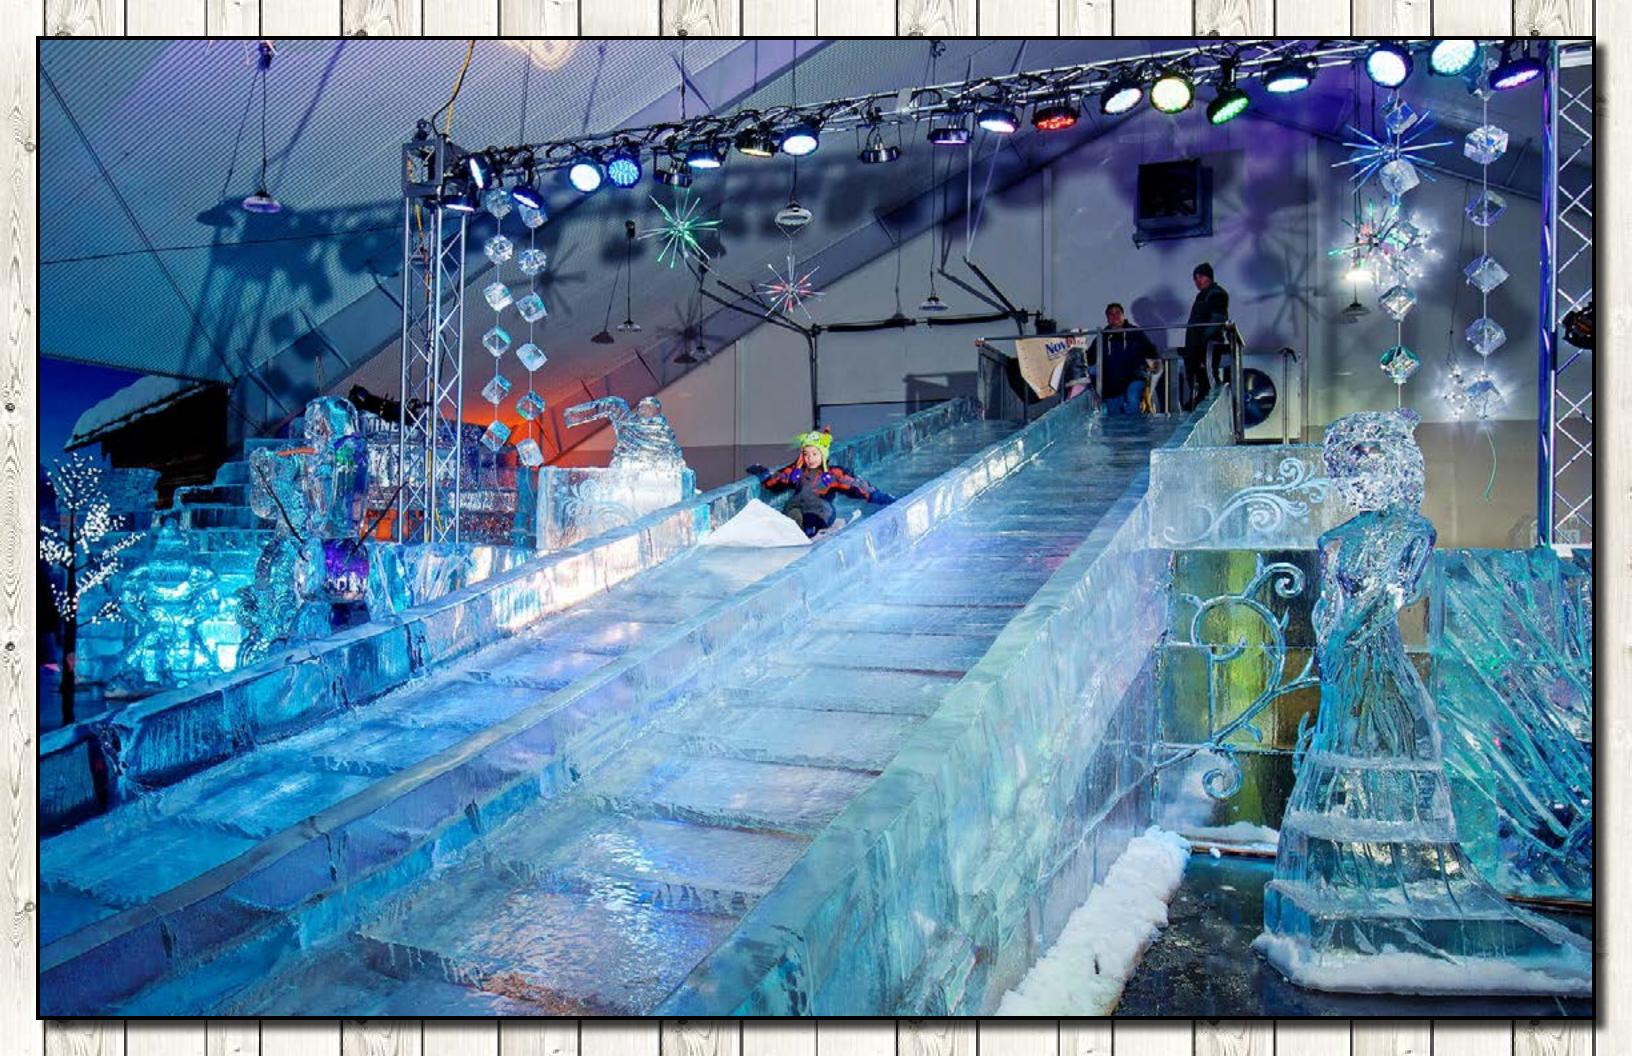

Enhance indoor and outdoor events with an over the top, multi block ice sculpture. Create an unforgettable experience with an ice curtain backdrop, life size motorcycle or even an ice slide.

Fndoor or outdoor events and festivals, winter carnivals, fashion shows and more! Any event you host will be even more spectacular when you incorporate your custom ice sculptures.

dd "cool" new additions to your winter festival by incorporating ice! Live ice carving attracts a crowd and keeps patrons involved. Have businesses participate to generate customers to their storefronts by adding individual ice sculptures in front of their business. Adding an ice slide or ice throne to the event will surely bring people of all ages out to enjoy the interaction with ice!

Create your own unique attraction! Let us come to you and put together an entire ice lounge or interactive display. We are masters in creating over sized ice events, let us bring one to you! Our team will help you execute everything from design and layout to marketing ideas and staffing tips. Though an uncommon attraction, it is proven to be a great income generator and amazes all who attend!