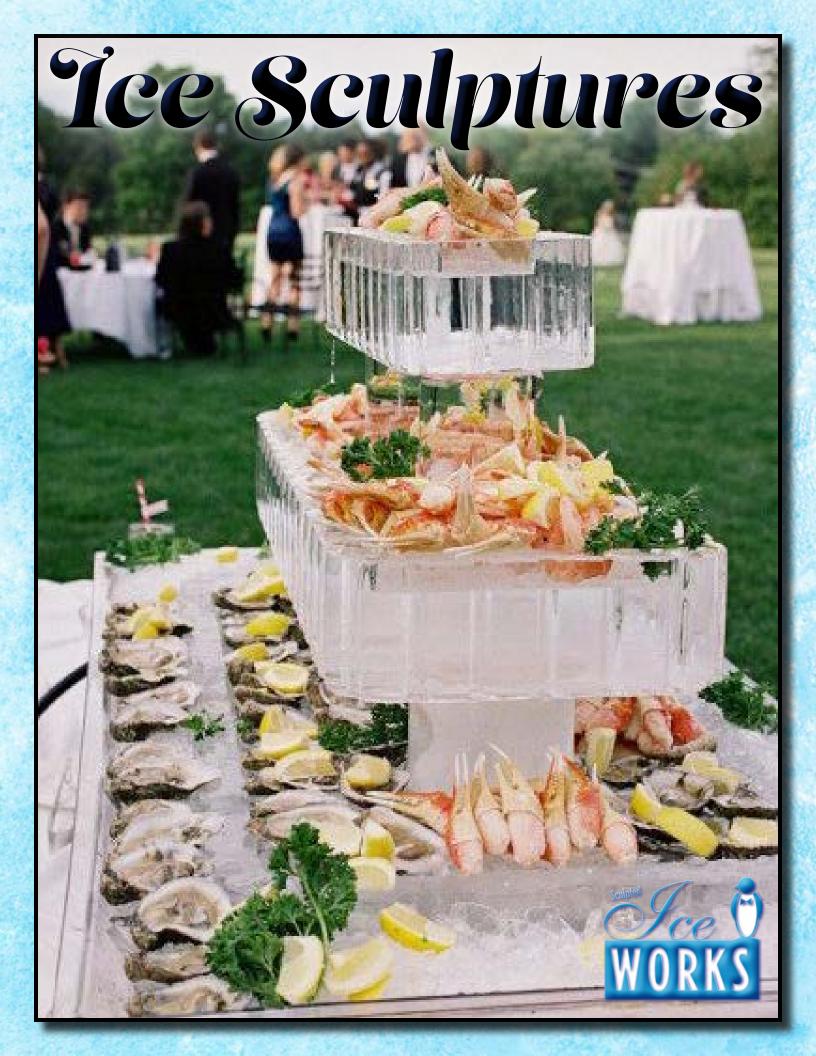

Bring the elegance of your culinary vision to a world class level with our highly stylized ice sculpture food displays. Easily customize your food displays that will complement your theme and your needs.

Our crystal clear ice is perfect for complementing an exquisite display of seafood, fruit, sushi and any chilled foods at your event.

jquor luges, bottle holders and ice spheres are a unique way to make any event stand out! Blow your guests away with drinks served chilled by your custom ice luge or over your hand crafted artisan ice cubes and spheres.