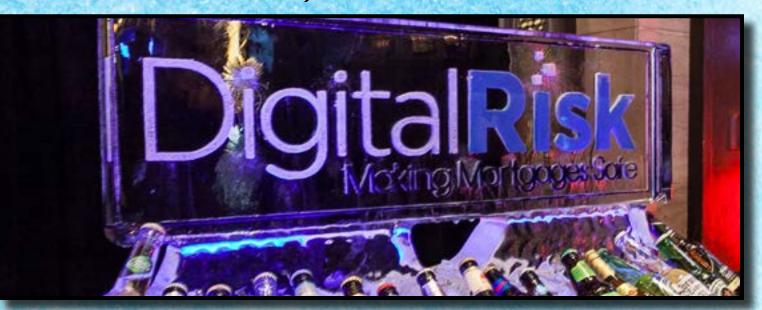

Grand openings, holiday parties and special events celebrate coporations and clientele year round. Company branding elegantly portrayed in ice will leave an impact and impression that will last a lifetime in the memories of those in attendance.

V IP is the status guests will feel when receiving their drinks from your personalized functional ice bar. Our bars can even come complete with built in speed racks and bottle holders to make serving a breeze! Prefessionally installed and removed, your only worry will be what drink to serve first!
 Showcase your logo or monogram to set the stage for an elegant, top of the line event.