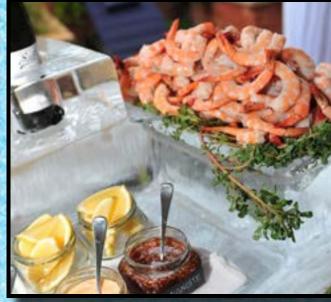

Bring the elegance of your culinary vision to a world class level with our highly stylized ice sculpture food displays. Easily customize your food displays that will complement your theme and your needs.

Our crystal clear ice is perfect for complementing an exquisite display of seafood, fruit, sushi and any chilled foods at your event.

jquor luges, bottle holders and ice spheres are a unique way to make any event stand out! Blow your guests away with drinks served chilled by your custom ice luge or over your hand crafted artisan ice cubes and spheres.