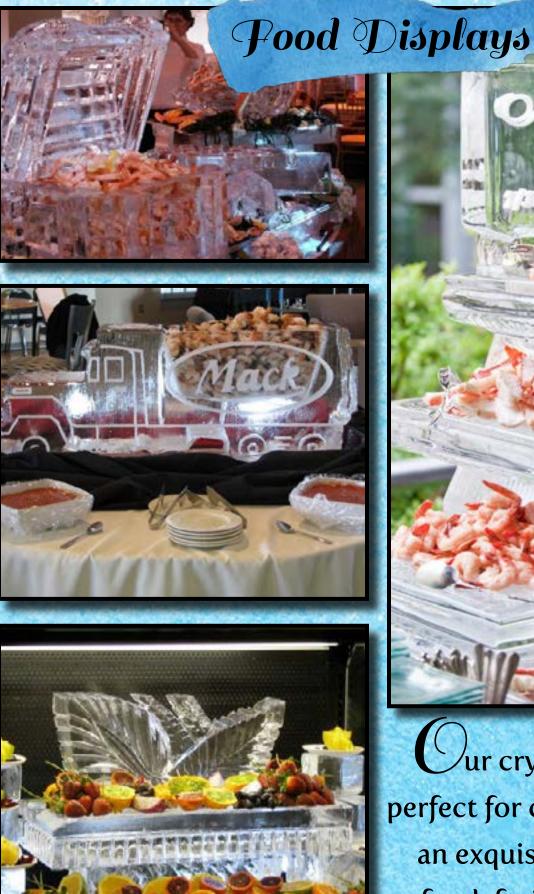

Bring the elegance of your culinary vision to a world class level with our highly stylized ice sculpture food displays. Easily customize your food displays that will complement your theme and your needs.

Our crystal clear ice is perfect for complementing an exquisite display of seafood, fruit, sushi and any chilled foods at your event.

jquor luges, bottle holders and ice spheres are a unique way to make any event stand out! Blow your guests away with drinks served chilled by your custom ice luge or over your hand crafted artisan ice cubes and spheres.