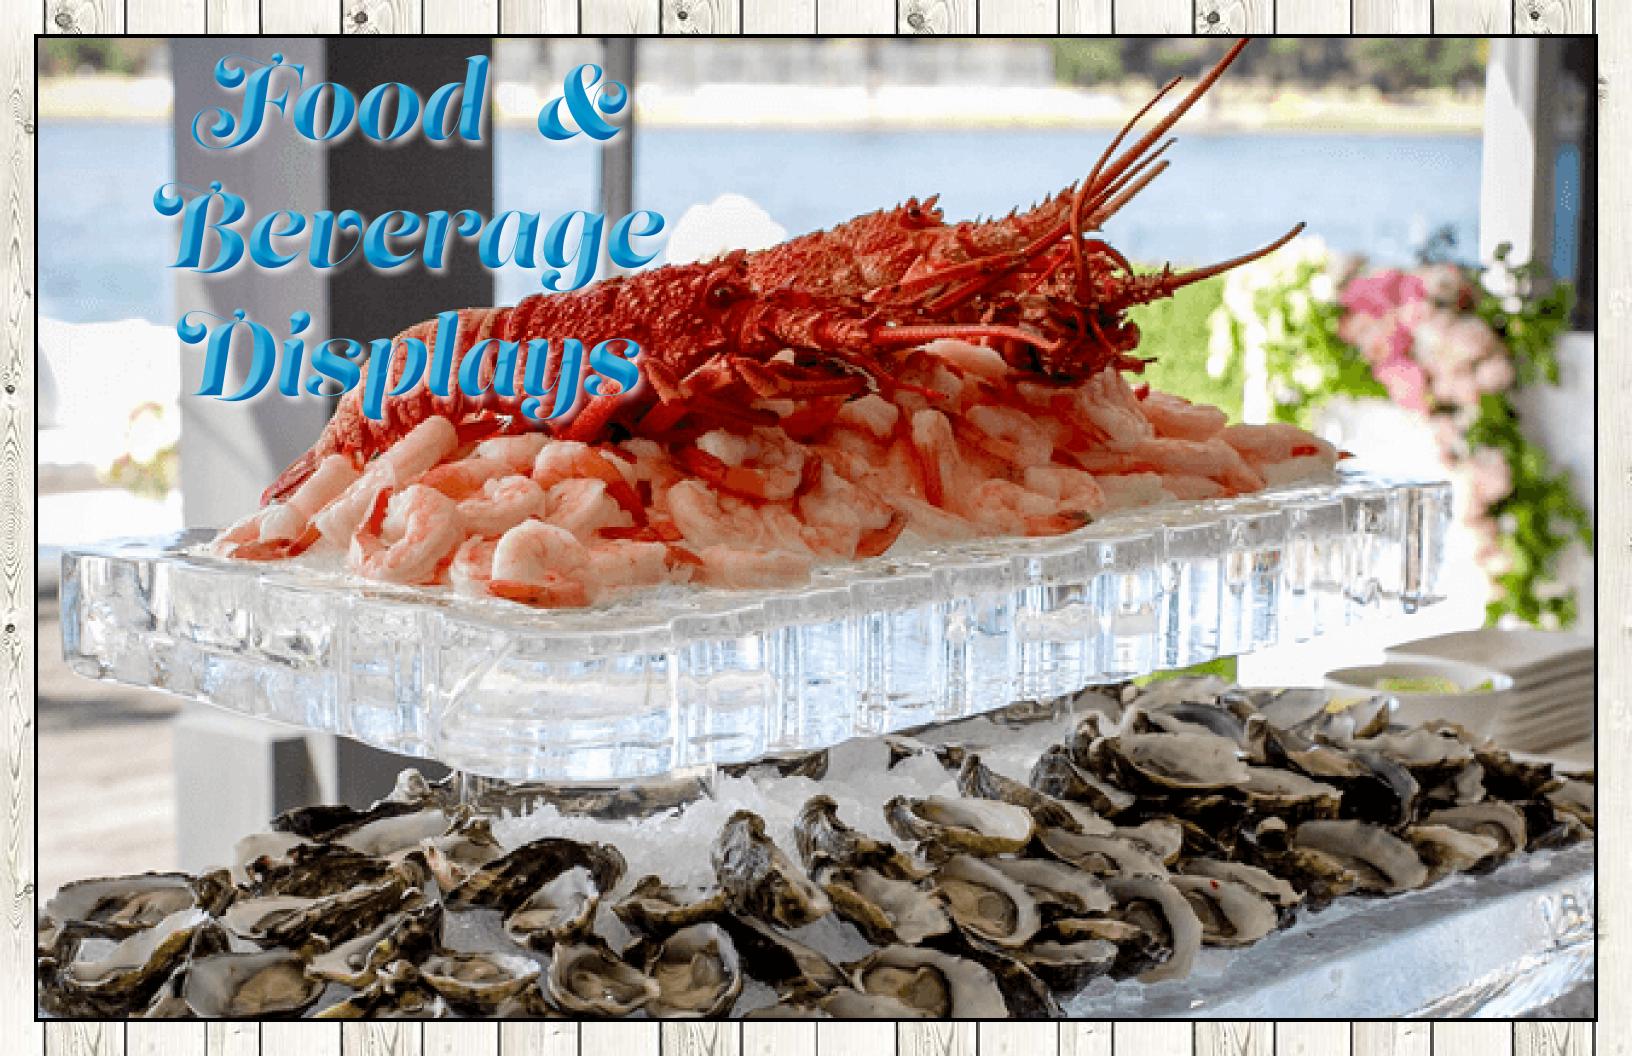

Bring the elegance of your culinary vision to a world class level with our highly stylized ice sculpture food displays. Easily customize your food displays that will complement your theme and your needs.

Our crystal clear ice is perfect for complementing an exquisite display of seafood, fruit, sushi and any chilled foods at your event.

jquor luges, bottle holders and ice spheres are a unique way to make any event stand out! Blow your guests away with drinks served chilled by your custom ice luge or over your hand crafted artisan ice cubes and spheres.