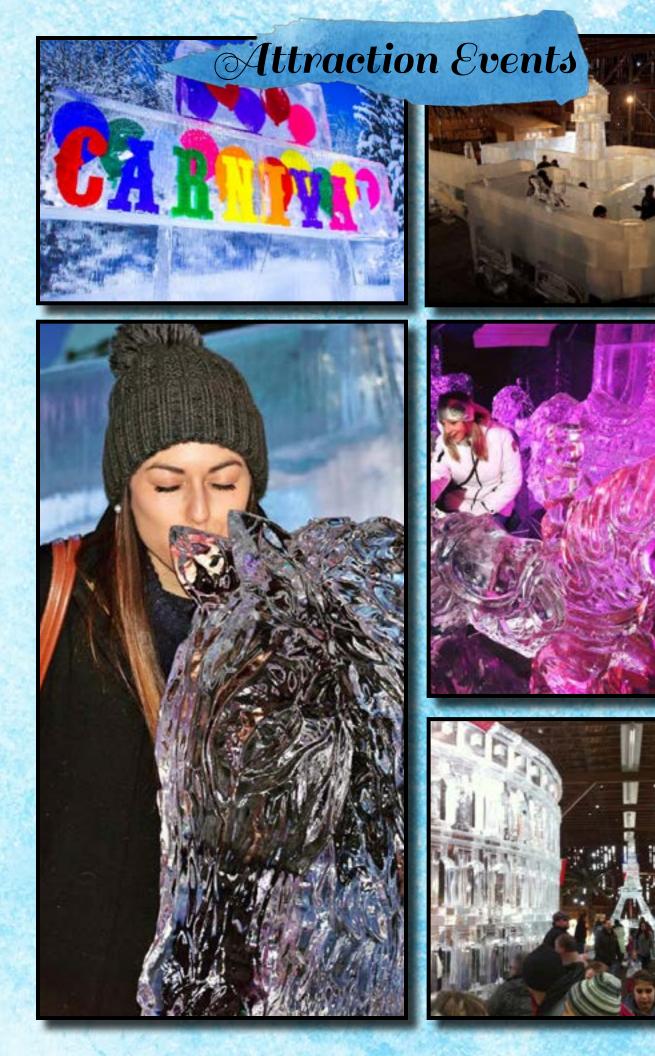

dd "cool" new additions to your winter festival by incorporating ice! Live ice carving attracts a crowd and keeps patrons involved. Have businesses participate to generate customers to their storefronts by adding individual ice sculptures in front of their business. Adding an ice slide or ice throne to the event will surely bring people of all ages out to enjoy the interaction with ice!

Create your own unique attraction! Let us come to you and put together an entire ice lounge or interactive display. We are masters in creating over sized ice events, let us bring one to you! Our team will help you execute everything from design and layout to marketing ideas and staffing tips. Though an uncommon attraction, it is proven to be a great income generator and amazes all who attend!