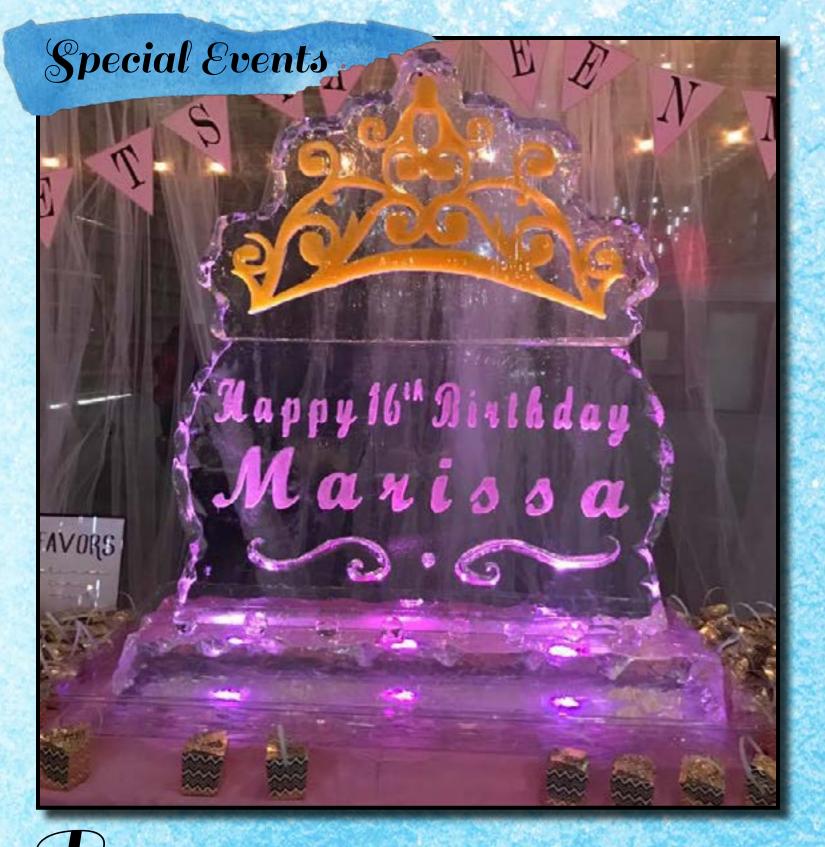

Dirthdays, anniversaries and graduations are just a few of the many special occasions in everyones lives. Adding a personalized ice sculpture adds exceptional style and taste to make any celebration stand out above the rest!