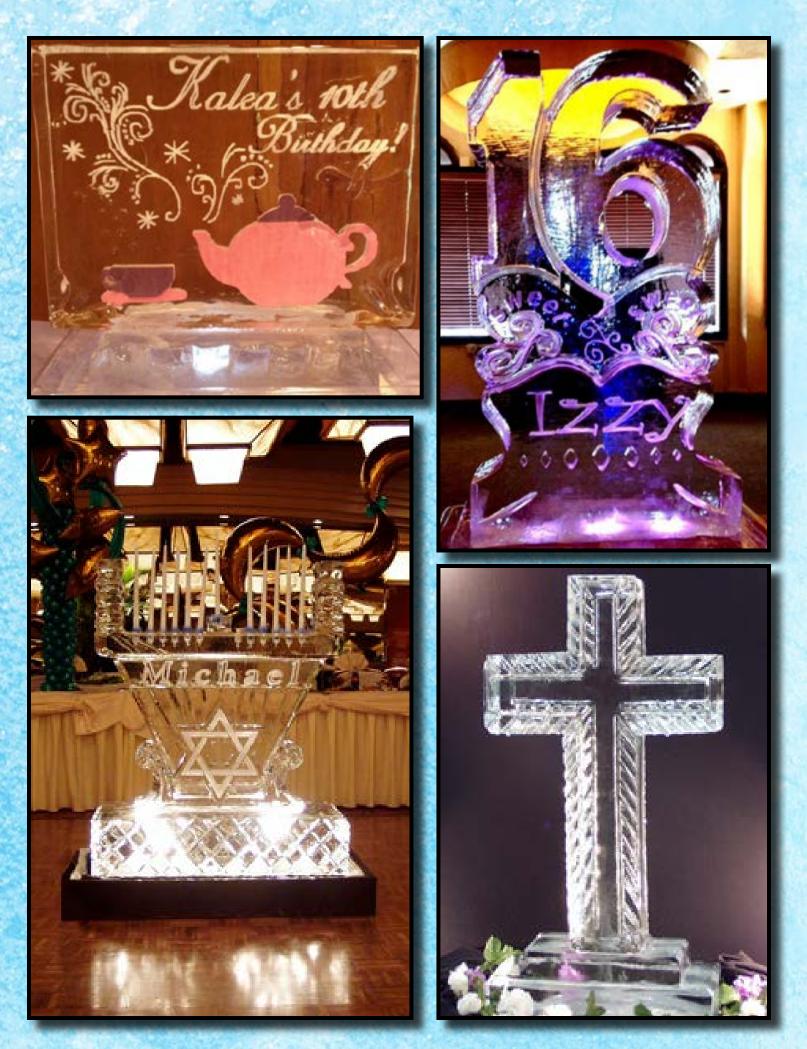

Dirthdays, anniversaries and graduations are just a few of the many special occasions in everyones lives. Adding a personalized ice sculpture adds exceptional style and taste to make any celebration stand out above the rest!