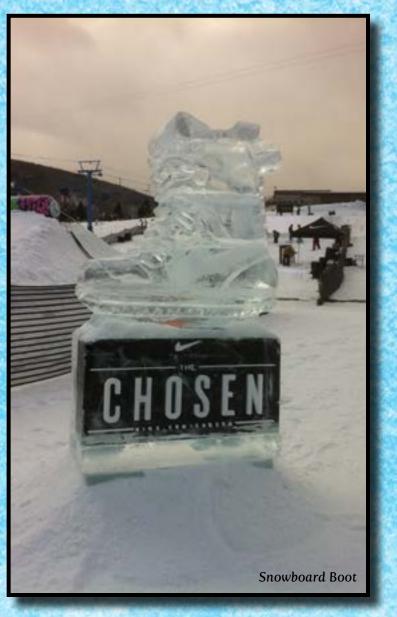

Enhance indoor and outdoor events with an over the top, multi block ice sculpture. Create an unforgettable experience with an ice curtain backdrop, life size motorcycle or even an ice slide.

Fndoor or outdoor events and festivals, winter carnivals, fashion shows and more! Any event you host will be even more spectacular when you incorporate your custom ice sculptures.

dd "cool" new additions to your winter festival by incorporating ice! Live ice carving attracts a crowd and keeps patrons involved. Have businesses participate to generate customers to their storefronts by adding individual ice sculptures in front of their business. Adding an ice slide or ice throne to the event will surely bring people of all ages out to enjoy the interaction with ice!