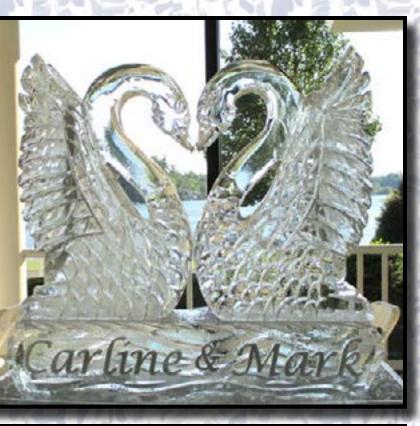

eddings are one of the most important days in a couples life. From the dress to the cake, every detail is unique and memorable. Add a touch of elegance to any event with a customized ice carving that will leave your guests in awe. With our sculpture designs ranging anywhere from monograms to three dimensional hand carvings, the possibilities are endless!