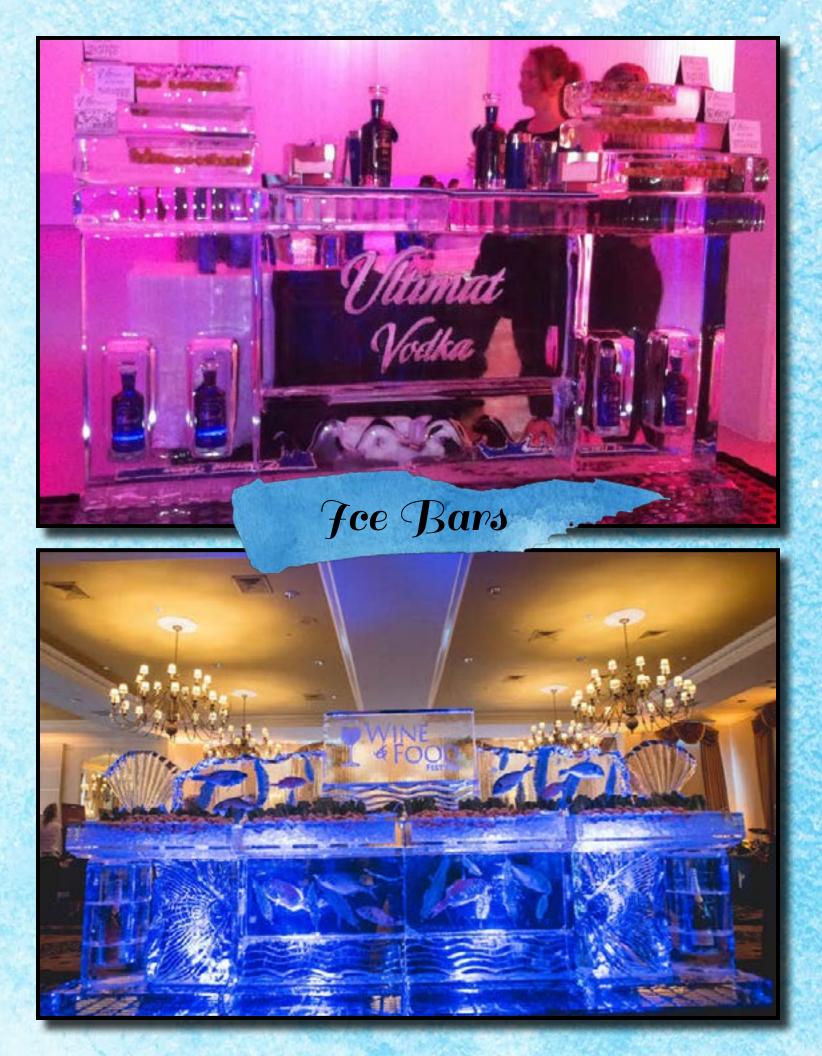

V IP is the status guests will feel when receiving their drinks from your personalized functional ice bar. Our bars can even come complete with built in speed racks and bottle holders to make serving a breeze! Prefessionally installed and removed, your only worry will be what drink to serve first!
 Showcase your logo or monogram to set the stage for an elegant, top of the line event.