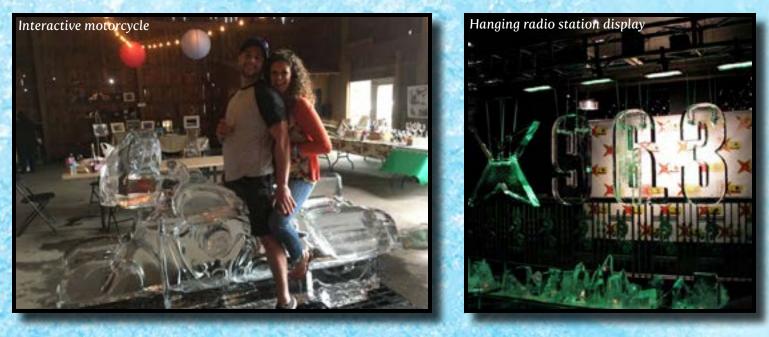

Enhance indoor and outdoor events with an over the top, multi block ice sculpture. Create an unforgettable experience with an ice curtain backdrop, life size motorcycle or even an ice slide.

Fndoor or outdoor events and festivals, winter carnivals, fashion shows and more! Any event you host will be even more spectacular when you incorporate your custom ice sculptures.

Create your own unique attraction! Let us come to you and put together an entire ice lounge or interactive display. We are masters in creating over sized ice events, let us bring one to you! Our team will help you execute everything from design and layout to marketing ideas and staffing tips. Though an uncommon attraction, it is proven to be a great income generator and amazes all who attend!