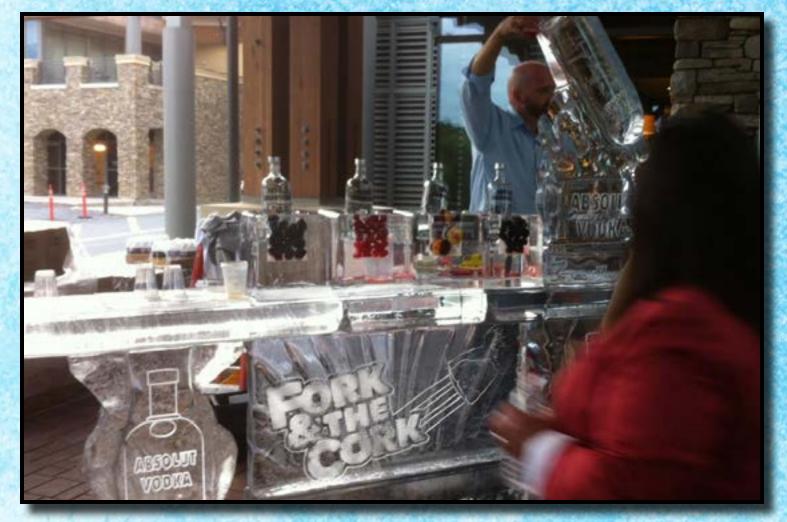

V IP is the status guests will feel when receiving their drinks from your personalized functional ice bar. Our bars can even come complete with built in speed racks and bottle holders to make serving a breeze! Prefessionally installed and removed, your only worry will be what drink to serve first!
 Showcase your logo or monogram to set the stage for an elegant, top of the line event.