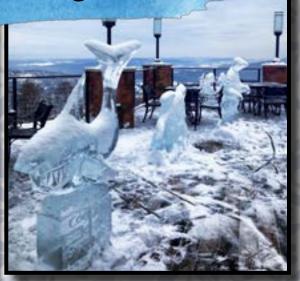

Enhance indoor and outdoor events with an over the top, multi block ice sculpture. Create an unforgettable experience with an ice curtain backdrop, life size motorcycle or even an ice slide.

Fndoor or outdoor events and festivals, winter carnivals, fashion shows and more! Any event you host will be even more spectacular when you incorporate your custom ice sculptures.

dd "cool" new additions to your winter festival by incorporating ice! Live ice carving attracts a crowd and keeps patrons involved. Have businesses participate to generate customers to their storefronts by adding individual ice sculptures in front of their business. Adding an ice slide or ice throne to the event will surely bring people of all ages out to enjoy the interaction with ice!