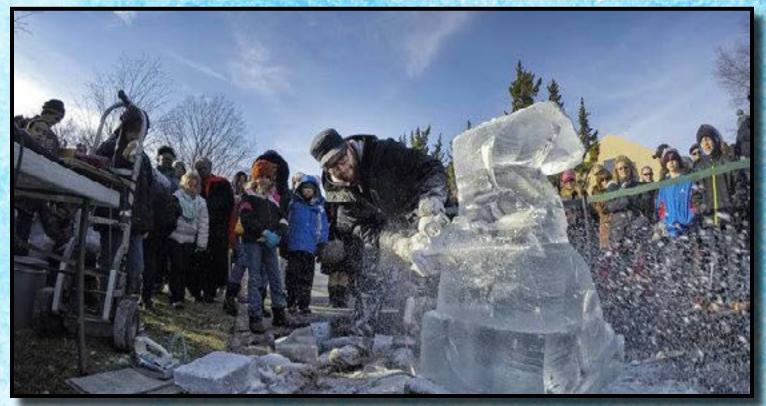

dd "cool" new additions to your winter festival by incorporating ice! Live ice carving attracts a crowd and keeps patrons involved. Have businesses participate to generate customers to their storefronts by adding individual ice sculptures in front of their business. Adding an ice slide or ice throne to the event will surely bring people of all ages out to enjoy the interaction with ice!

Create your own unique attraction! Let us come to you and put together an entire ice lounge or interactive display. We are masters in creating over sized ice events, let us bring one to you! Our team will help you execute everything from design and layout to marketing ideas and staffing tips. Though an uncommon attraction, it is proven to be a great income generator and amazes all who attend!