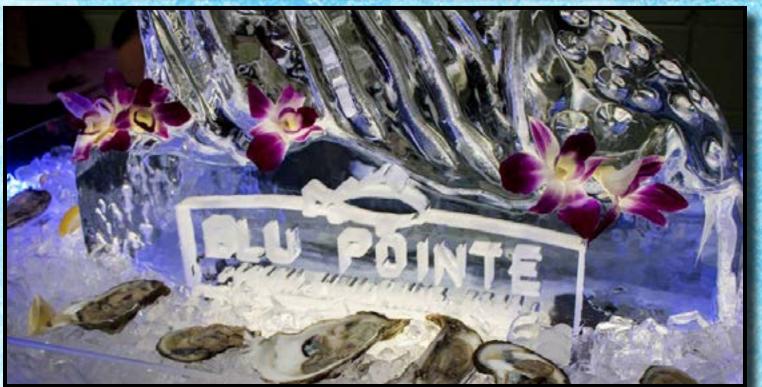

Our crystal clear ice is perfect for complementing an exquisite display of seafood, fruit, sushi and any chilled foods at your event.

jquor luges, bottle holders and ice spheres are a unique way to make any event stand out! Blow your guests away with drinks served chilled by your custom ice luge or over your hand crafted artisan ice cubes and spheres.