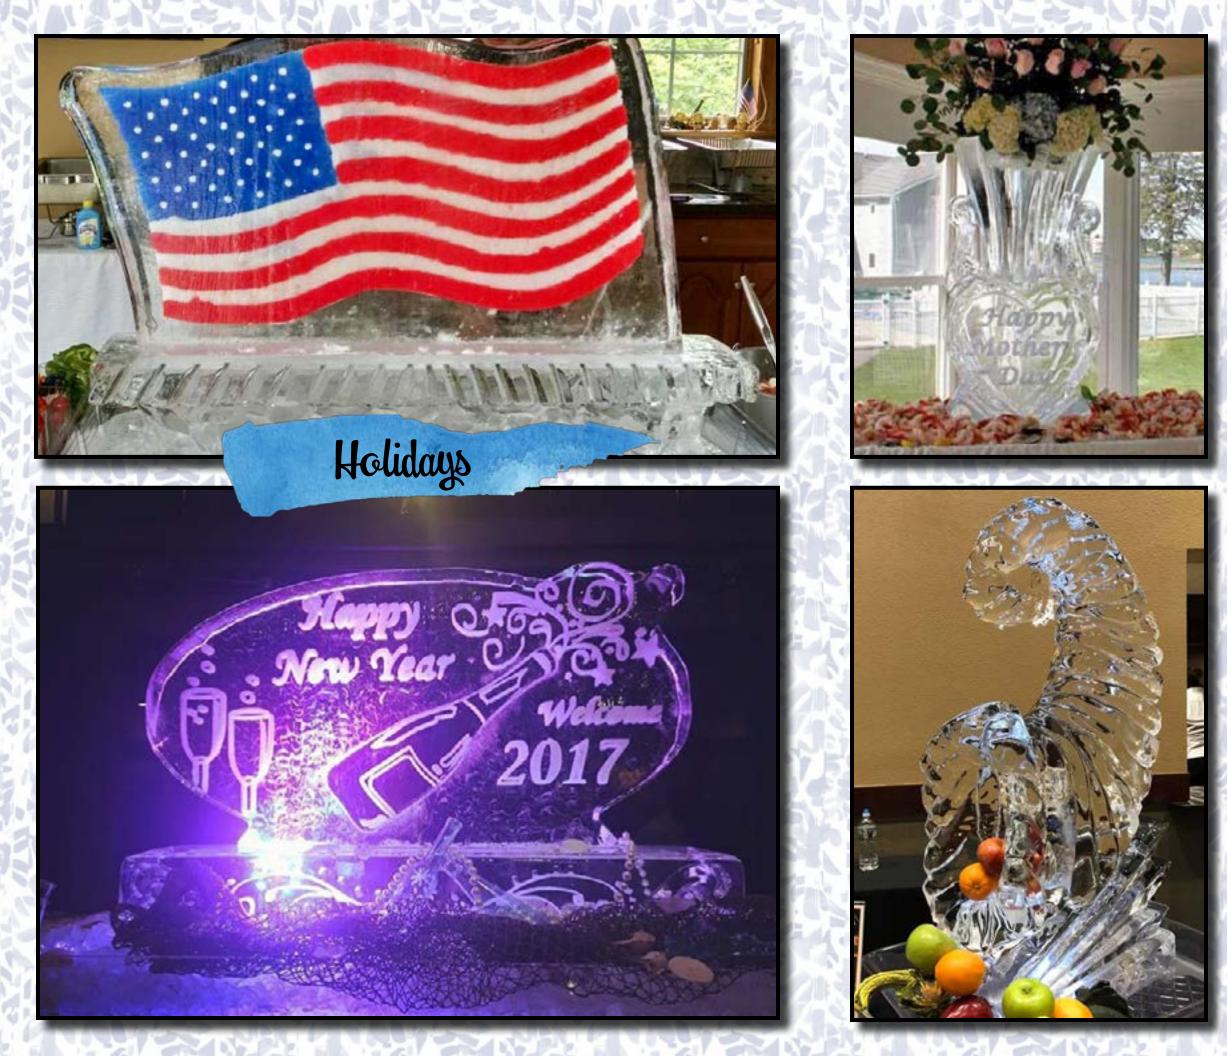

Impress your guests with an ice sculpture for the holidays! All that attend your holiday function will be pleased to see the exciting new addition.
Elevate the caliber of your event by complementing it with exquisite ice displays!