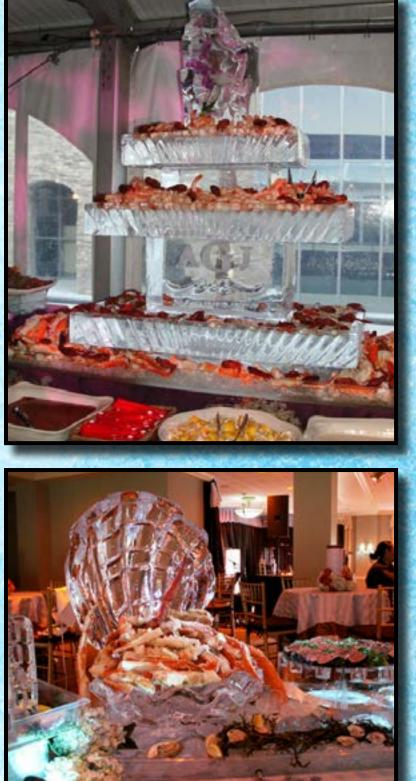

Bring the elegance of your culinary vision to a world class level with our highly stylized ice sculpture food displays. Easily customize your food displays that will complement your theme and your needs.

Our crystal clear ice is perfect for complementing an exquisite display of seafood, fruit, sushi and any chilled foods at your event.

jquor luges, bottle holders and ice spheres are a unique way to make any event stand out! Blow your guests away with drinks served chilled by your custom ice luge or over your hand crafted artisan ice cubes and spheres.