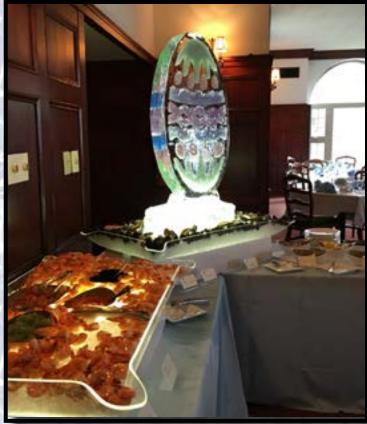

Bring the elegance of your culinary vision to a world class level with our highly stylized ice sculpture food displays. Easily customize your food displays that will complement your theme and your needs.

Our crystal clear ice is perfect for complementing an exquisite display of seafood, fruit, sushi and any chilled foods at your event.

jquor luges, bottle holders and ice spheres are a unique way to make any event stand out! Blow your guests away with drinks served chilled by your custom ice luge or over your hand crafted artisan ice cubes and spheres.