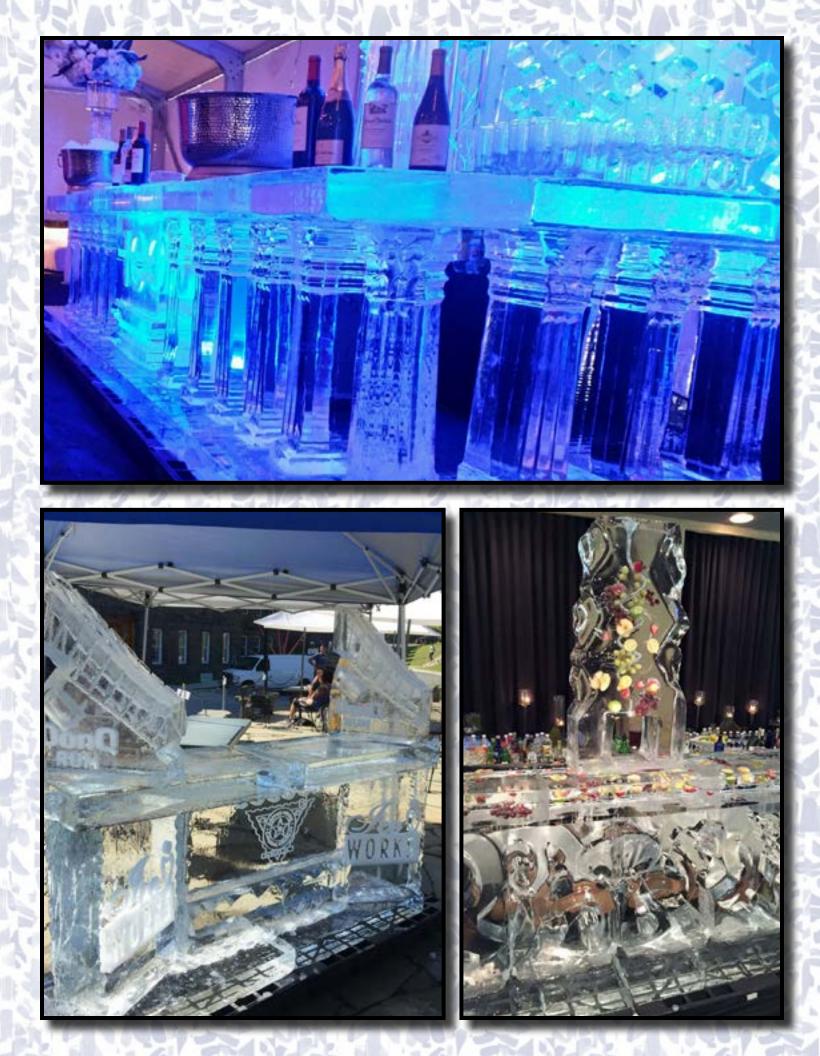

Bring the elegance of your culinary vision to a world class level with our highly stylized ice sculpture food displays. Easily customize your food displays that will complement your theme and your needs.

Our crystal clear ice is perfect for complementing an exquisite display of seafood, fruit, sushi and any chilled foods at your event.

jquor luges, bottle holders and ice spheres are a unique way to make any event stand out! Blow your guests away with drinks served chilled by your custom ice luge or over your hand crafted artisan ice cubes and spheres.

V IP is the status guests will feel when receiving their drinks from your personalized functional ice bar. Our bars can even come complete with built in speed racks and bottle holders to make serving a breeze! Prefessionally installed and removed, your only worry will be what drink to serve first!
 Showcase your logo or monogram to set the stage for an elegant, top of the line event.