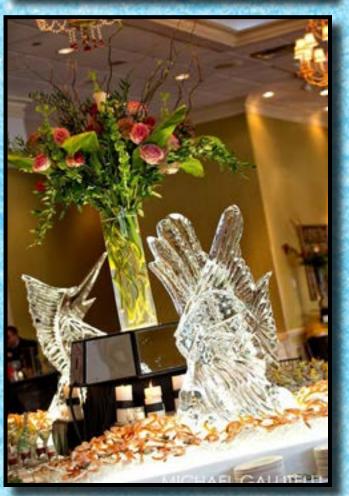

Bring the elegance of your culinary vision to a world class level with our highly stylized ice sculpture food displays. Easily customize your food displays that will complement your theme and your needs.

Our crystal clear ice is perfect for complementing an exquisite display of seafood, fruit, sushi and any chilled foods at your event.

jquor luges, bottle holders and ice spheres are a unique way to make any event stand out! Blow your guests away with drinks served chilled by your custom ice luge or over your hand crafted artisan ice cubes and spheres.