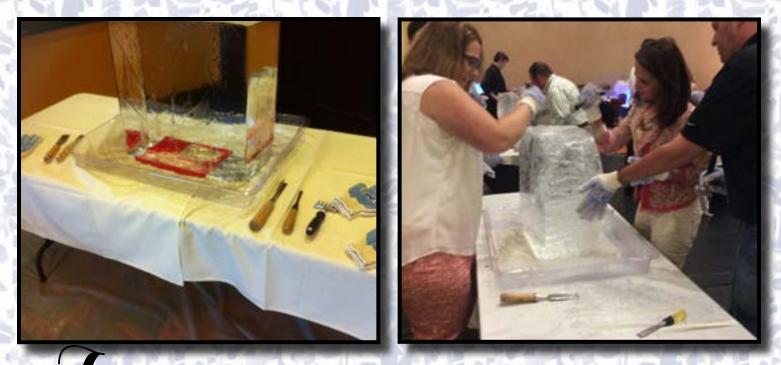

C ustomized to fit your theme, adding this live entertainment is sure to be a hit at your annual events and festivals!

eam building now has a chilly new twist! Bring your staff together to strengthen relationships by working as a team to create their own sculpture! Sculpted Ice Works provides everything you need, while protecting your facility inside or out, to have a fun and functional work get together.
Strengthening your company through building a solid foundation of teamwork will be an asset to your business for years to come!