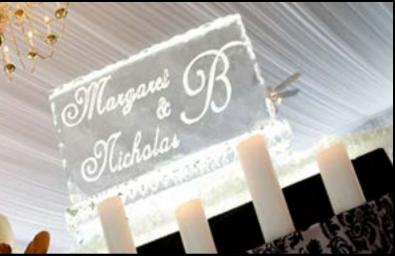

eddings are one of the most important days in a couples life. From the dress to the cake, every detail is unique and memorable. Add a touch of elegance to any event with a customized ice carving that will leave your guests in awe. With our sculpture designs ranging anywhere from monograms to three dimensional hand carvings, the possibilities are endless!