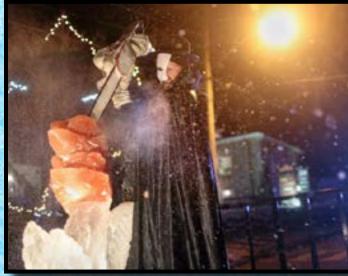

dd "cool" new additions to your winter festival by incorporating ice! Live ice carving attracts a crowd and keeps patrons involved. Have businesses participate to generate customers to their storefronts by adding individual ice sculptures in front of their business. Adding an ice slide or ice throne to the event will surely bring people of all ages out to enjoy the interaction with ice!

Create your own unique attraction! Let us come to you and put together an entire ice lounge or interactive display. We are masters in creating over sized ice events, let us bring one to you! Our team will help you execute everything from design and layout to marketing ideas and staffing tips. Though an uncommon attraction, it is proven to be a great income generator and amazes all who attend!