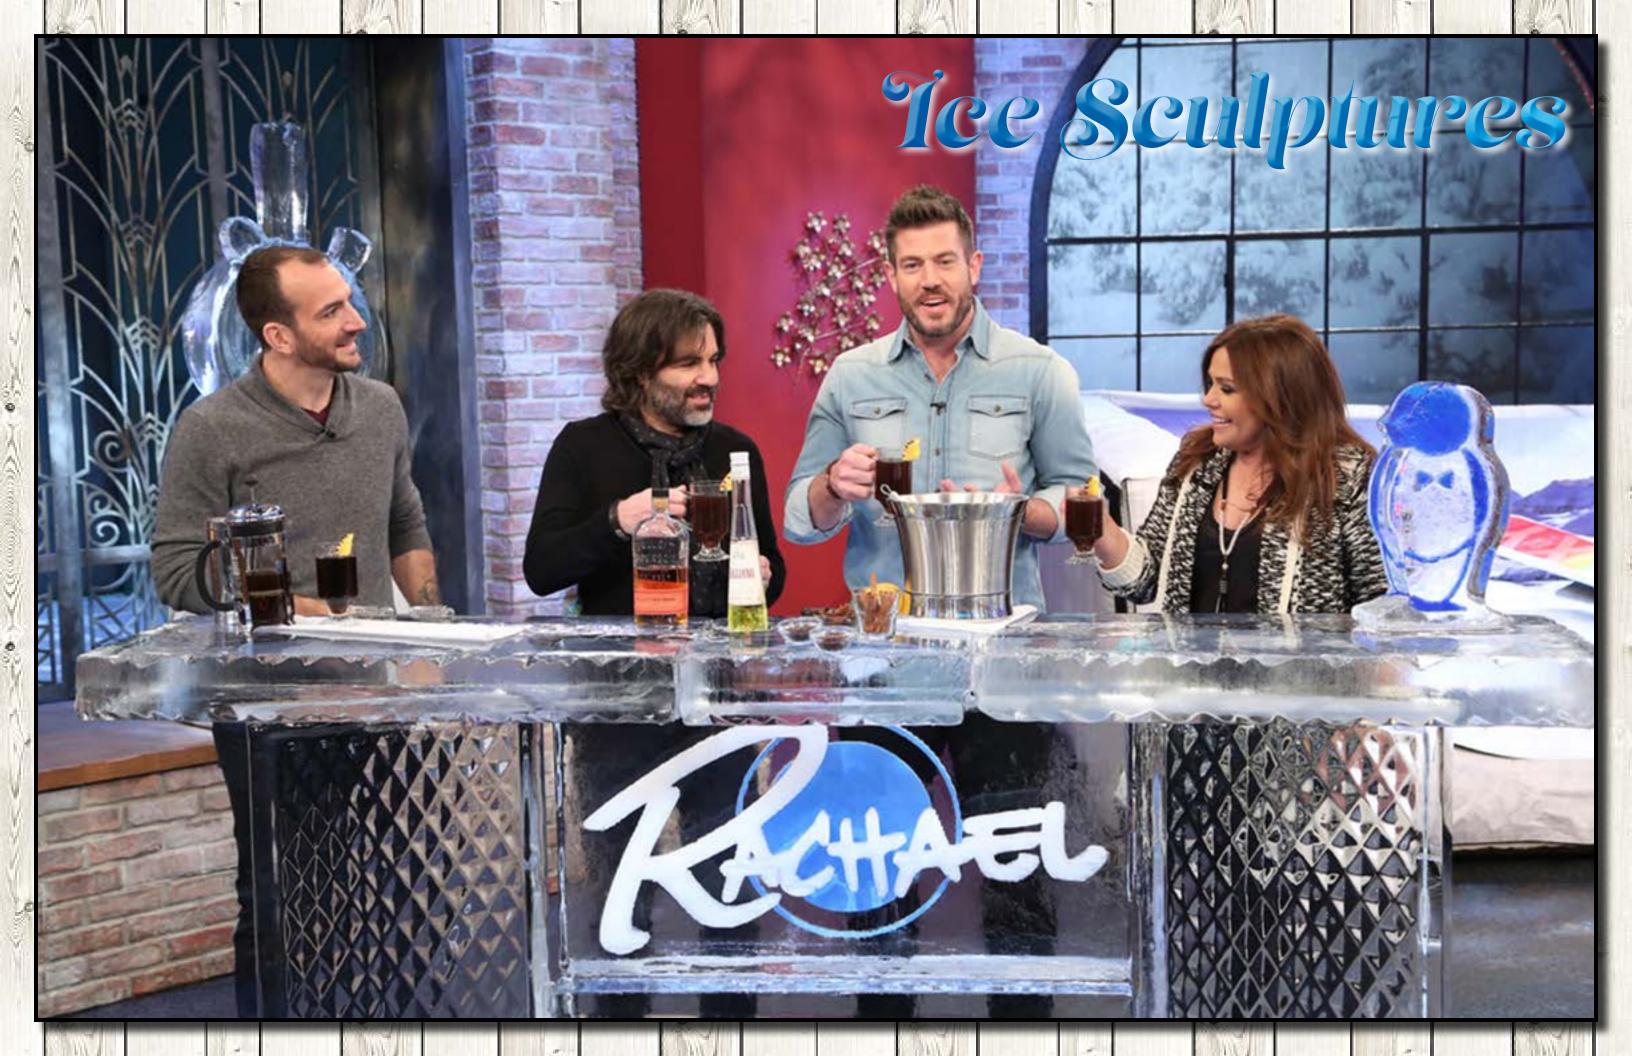

V IP is the status guests will feel when receiving their drinks from your personalized functional ice bar. Our bars can even come complete with built in speed racks and bottle holders to make serving a breeze! Prefessionally installed and removed, your only worry will be what drink to serve first!
 Showcase your logo or monogram to set the stage for an elegant, top of the line event.

**Owner and President** Mark Crouthamel

here is nothing more exciting than having a live ice sculpting demonstration at an event or gathering! Our carvers take blocks of crystal clear ice and transform them into a unique ice masterpieces right before your eyes.