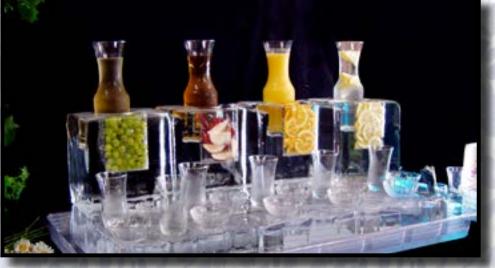

Our crystal clear ice is perfect for complementing an exquisite display of seafood, fruit, sushi and any chilled foods at your event.

jquor luges, bottle holders and ice spheres are a unique way to make any event stand out! Blow your guests away with drinks served chilled by your custom ice luge or over your hand crafted artisan ice cubes and spheres.