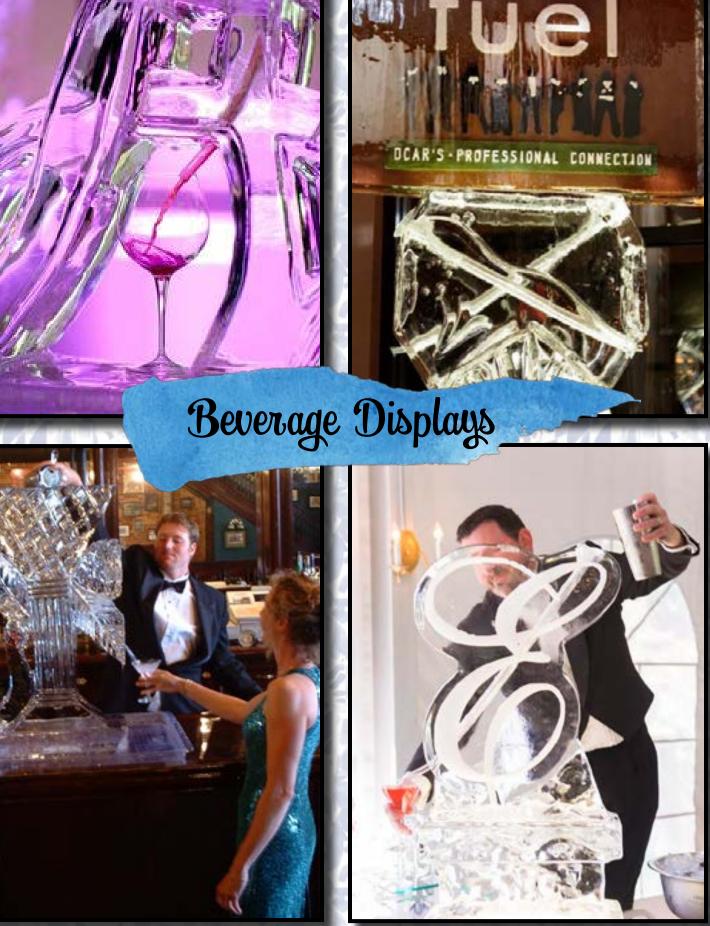

Bring the elegance of your culinary vision to a world class level with our highly stylized ice sculpture food displays. Easily customize your food displays that will complement your theme and your needs.

V IP is the status guests will feel when receiving their drinks from your personalized functional ice bar. Our bars can even come complete with built in speed racks and bottle holders to make serving a breeze! Prefessionally installed and removed, your only worry will be what drink to serve first!
 Showcase your logo or monogram to set the stage for an elegant, top of the line event.