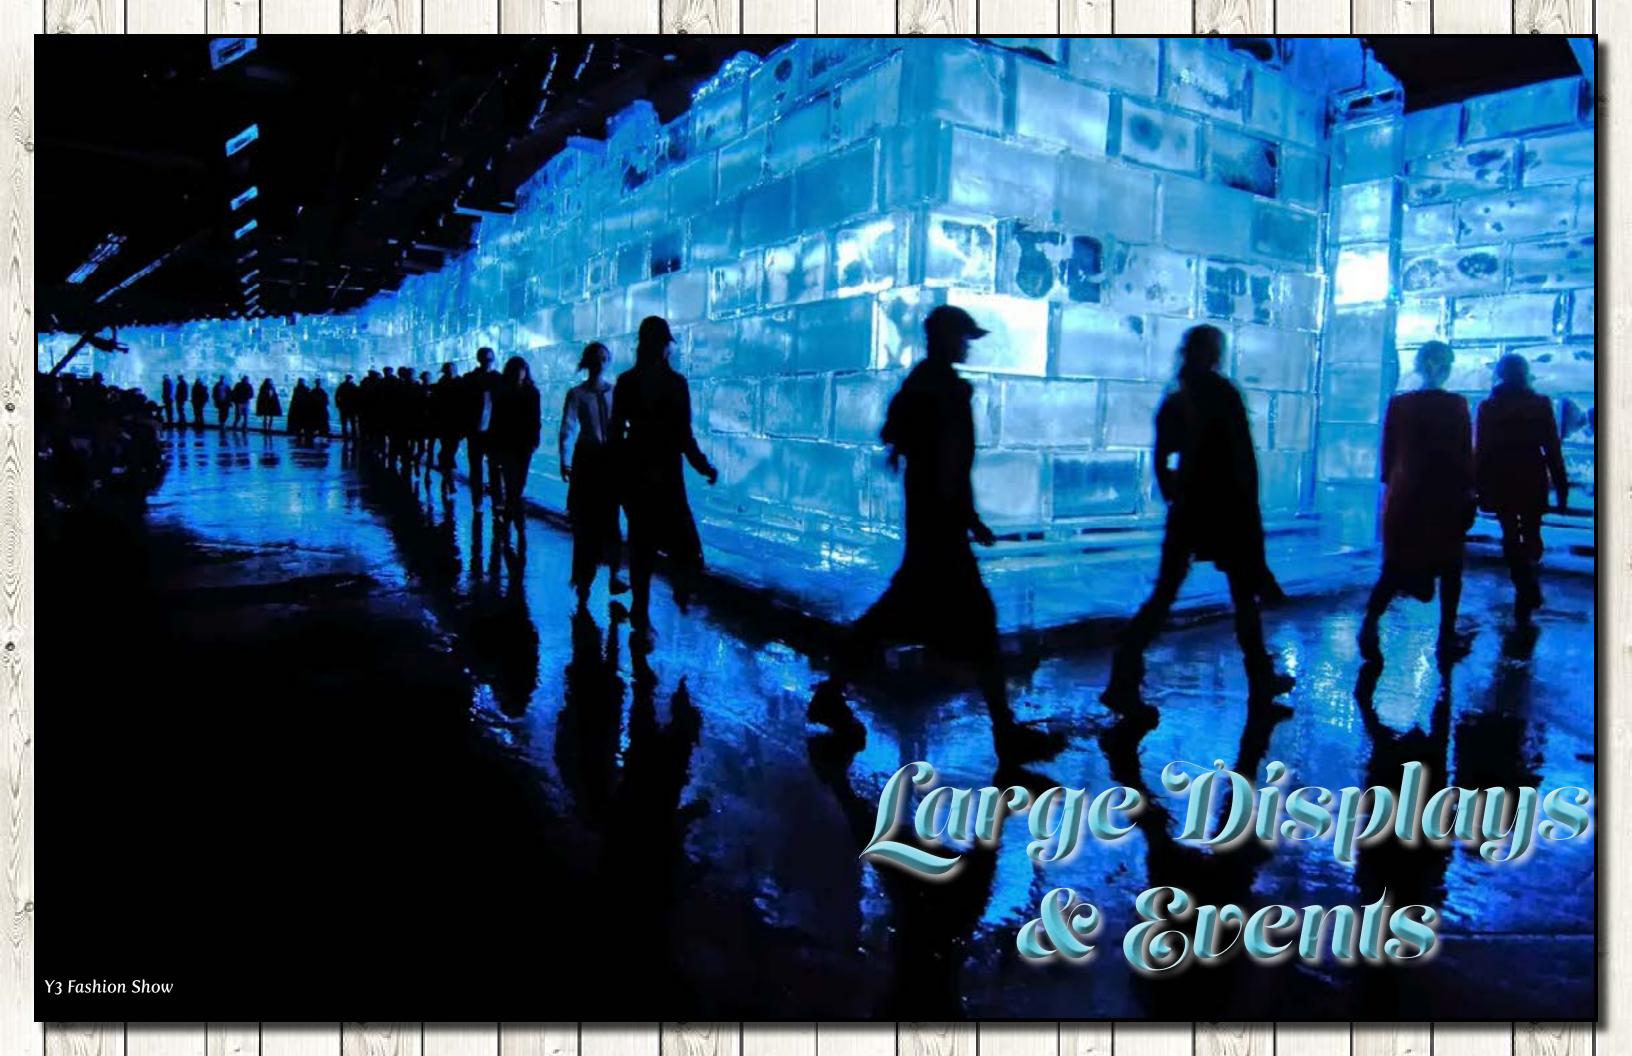

Enhance indoor and outdoor events with an over the top, multi block ice sculpture. Create an unforgettable experience with an ice curtain backdrop, life size motorcycle or even an ice slide.

Fndoor or outdoor events and festivals, winter carnivals, fashion shows and more! Any event you host will be even more spectacular when you incorporate your custom ice sculptures.

Create your own unique attraction! Let us come to you and put together an entire ice lounge or interactive display. We are masters in creating over sized ice events, let us bring one to you! Our team will help you execute everything from design and layout to marketing ideas and staffing tips. Though an uncommon attraction, it is proven to be a great income generator and amazes all who attend!